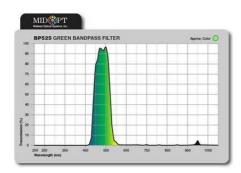

## **MIDWEST OPTICAL - BP525**

MID PT

F/BP525-C Bandpassfilter - standard, 525nm, for C-Mount

- Light green bandpass filter
- Work area 490-570 nm
- For green LED and fluorescence

## PRODUCT DESCRIPTION

Midwest Optical Sytems bandpass filters are ideal for use in combination with LED or laser diode lighting. The filter consists of a precision polished glass filter with an anti-reflex coating. They are more rugged, thinner, less angular and have a very high transmission compared to conventional filters. Use of the band-pass filter enhances contrast and often undesirable effects of disturbing light from the surroundings are eliminated.